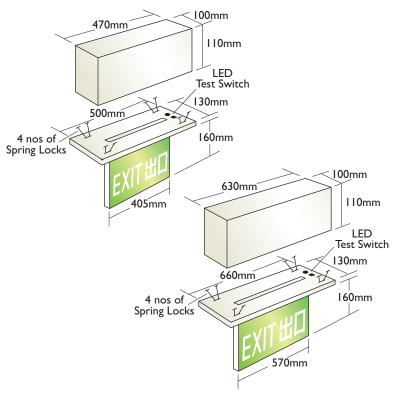

### **Features**

- Bottom access with spring lock opening
- Ceiling mount, recess type
- Single-face or double-face application
- Minimum maintenance
- Lower power consumption
- c/w Clear acrylic panel
- Option: Flashing upon actuation by fire signal (dry contact)
- Cover Option: Mirror s/s, hairline s/s or golden plated finishing

# 

"CRYSTALITE" Cat. CX-LED-405-P-VL

"CRYSTALITE" Cat. CX-LED-570-P-VL

### **Technical Data**

| Model              | CX-LED-405-P-VL                                                                                                    | CX-LED-570-P-VL |
|--------------------|--------------------------------------------------------------------------------------------------------------------|-----------------|
|                    | GMS with white powder coating                                                                                      |                 |
| Lamp               | Super Bright LED Line                                                                                              |                 |
| Line Voltage       | A/C 220V~240V 50Hz +6%-10%                                                                                         |                 |
| Discharge Duration | 3 Hours                                                                                                            |                 |
| Recharge Period    | 12 Hours                                                                                                           |                 |
| Battery            | Sealed Ni-cd/ Ni-mh High Temperature Rechargeable Battery 14.4V 800mAh                                             |                 |
| Power Consumption  | ~3W                                                                                                                |                 |
| Operating Temp     | 0°C - 50°C                                                                                                         |                 |
| Compliance         | BS EN 60598-2-22; BS 5266-1; FSD PPA 104A(4 <sup>th</sup> Revision);<br>FSD Code of Practice Clause 5.10 Exit Sign |                 |