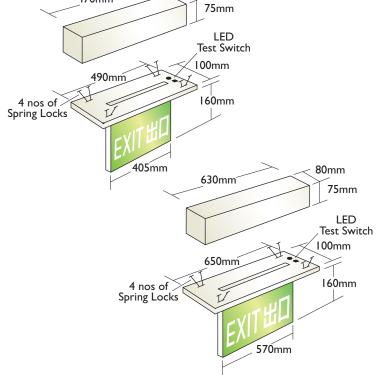

## "LED VERSATILITE ELEGANT" EXIT SIGN SERIES

470mm

### **Features**

- Bottom access with spring lock opening
- 75mm height metal case for low headroom void
- Ceiling mount, recess type
- Single-face or double-face application
- Minimum maintenance
- Lower power consumption
- c/w Clear acrylic panel
- Option: Flashing upon actuation by fire signal (dry contact)
- Cover Option: Mirror s/s, hairline s/s or golden plated finishing

### **Directional Sign**

80mm

CX-LED-405-P-VL-N

### **Technical Data**

| Model              | CX-LED-405-P-VL-N                                                                                                  | CX-LED-570-P-VL-N |
|--------------------|--------------------------------------------------------------------------------------------------------------------|-------------------|
|                    | GMS with white powder coating                                                                                      |                   |
| Lamp               | Super Bright LED Line                                                                                              |                   |
| Line Voltage       | A/C 220V~240V 50Hz +6%-10%                                                                                         |                   |
| Discharge Duration | 3 Hours                                                                                                            |                   |
| Recharge Period    | 12 Hours                                                                                                           |                   |
| Battery            | Sealed Ni-cd/ Ni-mh High Temperature Rechargeable Battery 14.4V 800mAh                                             |                   |
| Power Consumption  | ~3W                                                                                                                |                   |
| Operating Temp     | 0°C - 50°C                                                                                                         |                   |
| Compliance         | BS EN 60598-2-22; BS 5266-1; FSD PPA 104A(4 <sup>th</sup> Revision);<br>FSD Code of Practice Clause 5.10 Exit Sign |                   |